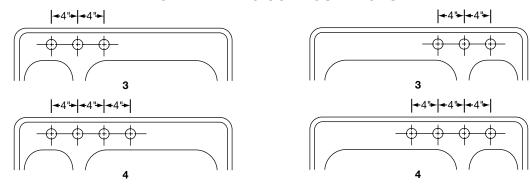

# deaden sound. OTHER

Drain opening: 3-1/2".

NOTE: Unless otherwise specified, sink is furnished with 4 faucet holes as shown.

These sinks do NOT comply with ASME A112.19.3-2000.

Model DDEMR233224

## **SINK DIMENSIONS (INCHES)\***

| Model       | Overall |    | Inside<br>Left Bowl |       |      | Inside<br>Right Bowl |       |      | Cutout in<br>Countertop<br>(1 <sup>1</sup> / <sub>2</sub> " Radius<br>Corners) |       | No. of<br>11/2" Dia.<br>Faucet<br>Holes | Minimum<br>Cabinet |
|-------------|---------|----|---------------------|-------|------|----------------------|-------|------|--------------------------------------------------------------------------------|-------|-----------------------------------------|--------------------|
| Number      | L       | W  | L                   | W     | D    | L                    | W     | D    | L                                                                              | W     | 4" Centers                              | Size               |
| DDEMR23322  | 33      | 22 | 71/2                | 153/4 | 51/8 | 21                   | 153/4 | 7    | 323/8                                                                          | 213/8 | 3 or 4                                  | 36                 |
| DDEMR23322R | 33      | 22 | 21                  | 153/4 | 7    | 71/2                 | 153/4 | 51/8 | 323/8                                                                          | 213/8 | 3 or 4                                  | 36                 |